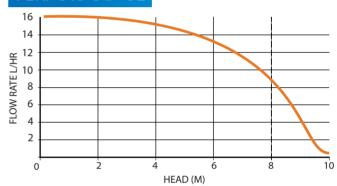

## PERFORMANCE

1) 21 dba

| MAX FLOW   | MAX HEAD | MAX LIFT |
|------------|----------|----------|
| 14 L/ HOUR | 8 METRES | 8 METRES |

Designed for high humidity environments and with high performance, the MAXIBLUE® PRO is ideally suited for mid range air conditioning systems. Its exceptional reliability is backed by a multi year warranty and with class leading performance/suction lift, the MAXIBLUE® PRO is ideal for installations in environments that are both demanding and expensive to access for maintenance.

### **PERFORMANCE**