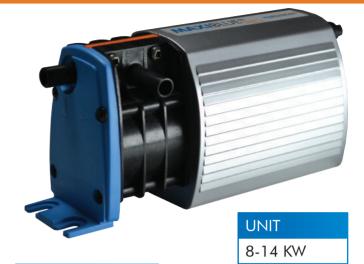

# MAXIBLUE<sup>®</sup>

## PERFORMANCE

1) 21 dba

| MAX FLOW   | MAX HEAD | MAX LIFT |
|------------|----------|----------|
| 14 L/ HOUR | 8 METRES | 8 METRES |

Designed for high humidity environments and with high performance, the MAXIBLUE® PRO is ideally suited for mid range air conditioning systems. Its exceptional reliability is backed by a multi year warranty and with class leading performance/suction lift, the MAXIBLUE® PRO is ideal for installations in environments that are both demanding and expensive to access for maintenance.